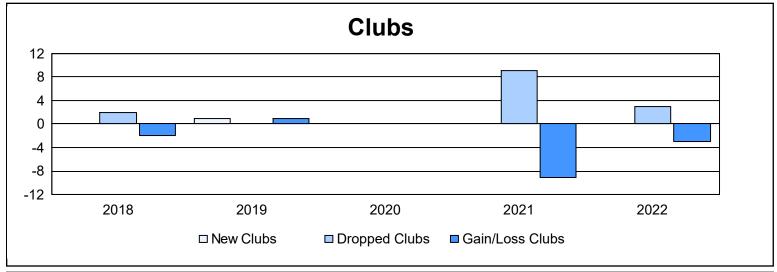

District 24 C

As of June 2022 Cumulative

| Year      | New<br>Clubs | Dropped<br>Clubs | Gain/<br>Loss<br>Clubs | New<br>Members | Charter<br>Members | Reinstate<br>Members | Transfer<br>Members | Total<br>Member<br>Added | Total<br>Members<br>Dropped | Gain/<br>Loss<br>Members |
|-----------|--------------|------------------|------------------------|----------------|--------------------|----------------------|---------------------|--------------------------|-----------------------------|--------------------------|
| 2017-2018 | 0            | 2                | -2                     | 155            | 0                  | 3                    | 9                   | 167                      | 231                         | -64                      |
| 2018-2019 | 1            | 0                | 1                      | 107            | 28                 | 3                    | 4                   | 142                      | 223                         | -81                      |
| 2019-2020 | 0            | 0                | 0                      | 98             | 1                  | 4                    | 1                   | 104                      | 167                         | -63                      |
| 2020-2021 | 0            | 9                | -9                     | 90             | 1                  | 4                    | 23                  | 118                      | 205                         | -87                      |
| 2021-2022 | 0            | 3                | -3                     | 84             | 0                  | 7                    | 6                   | 97                       | 192                         | -95                      |
| Average   | 0            | 3                | -3                     | 107            | 6                  | 4                    | 9                   | 126                      | 204                         | -78                      |